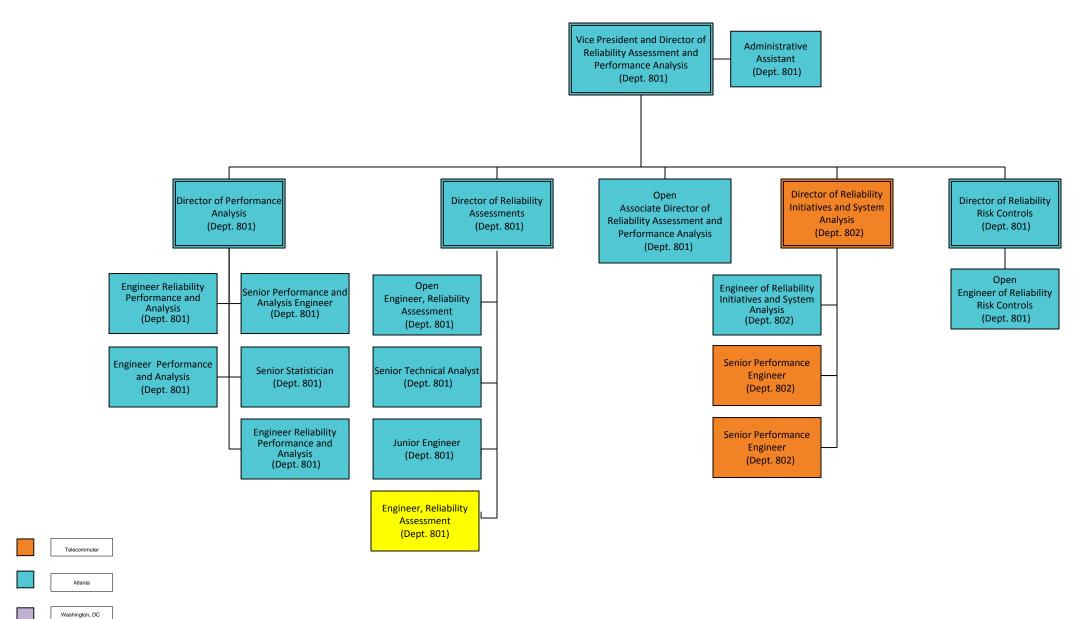

## Reliability Assessment and Performance Analysis 2013-2014 (Dept. 801, 802)

2014 Proposed Budget