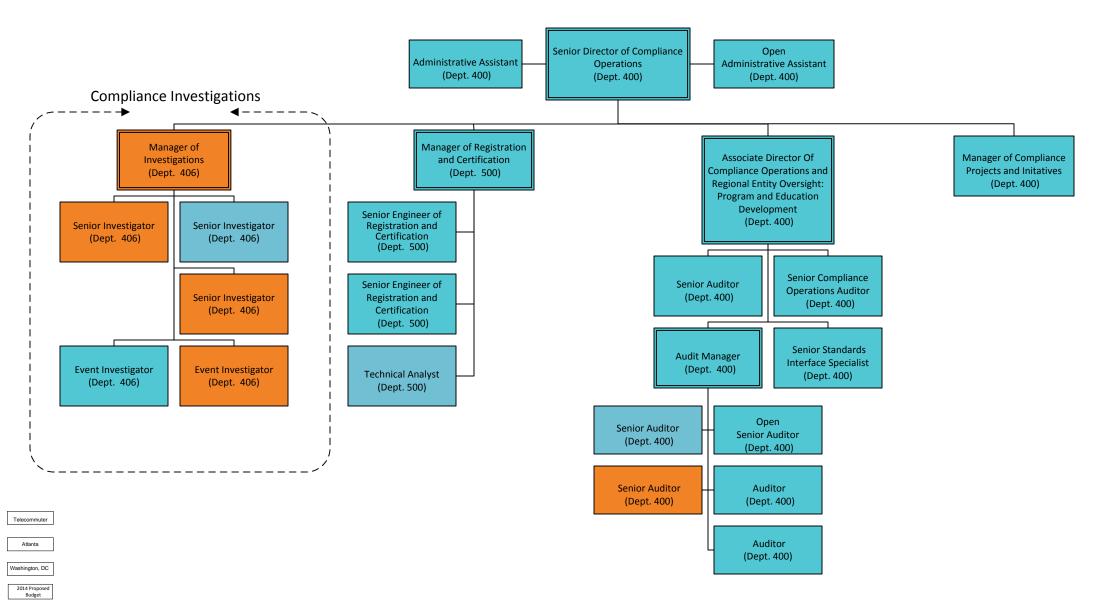

# Compliance Enforcement 2013-2014 (Dept. 403, 404)

Telecommuter

Atlanta

Washington, DC