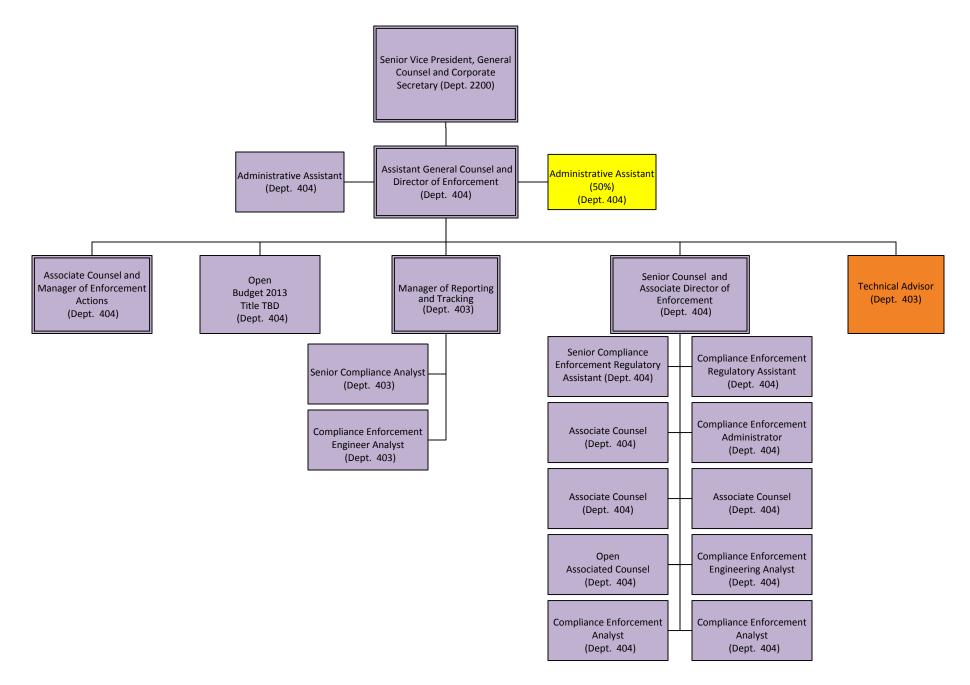

# Compliance Enforcement 2013-2014 (Dept. 403, 404)

Telecommuter

Atlanta

Washington, DC